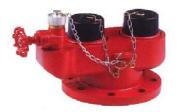

## 2-way breeching inlet

| Model            | HY-0301                  |
|------------------|--------------------------|
| Body             | Cast Iron                |
| Inlet            | 65mm TCVN Coupling       |
| Outlet           | 4" - BS4504 PN16         |
| Working Pressure | 16bar                    |
| Drain            | 25mm Gate Valve With Cap |
| Comply to        | BS5041: Part3 1975       |