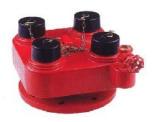

## 4-way breeching inlet

| Model            | HY-0302                  |
|------------------|--------------------------|
| - Iviouei        | 111 0002                 |
| Body             | Cast Iron                |
| Inlet            | 65mm TCVN Coupling       |
| Outlet           | 6" - BS4504 PN16         |
| Working Pressure | 16bar                    |
| Drain            | 25mm Gate Valve With Cap |
| Comply to        | BS5041: Part3 1975       |