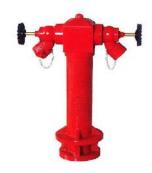

## Fire hydrant

| Model            | HY-0303            |
|------------------|--------------------|
| Body             | Cast Iron          |
| Inlet            | 4" - BS4504 PN16   |
| Outlet           | 65mm TCVN Coupling |
| Working Pressure | 16bar              |
| Test pressure    | 24 bar             |
| Comply to        | BS750:1984         |