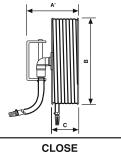

## **Manual Swing Type Fire Hose Reels** - Die Cast

CE marked

EH-19-SHM-09BR

\* Note: PSB approved CE marked pending

SWING

CLOSE

RECESS

\*\*Note: PSB approved

| Technical Data          |                                                            |                 | HOSE INLET      |
|-------------------------|------------------------------------------------------------|-----------------|-----------------|
| ORDERING CODE           | **EH25-SAL-12BR                                            | **EH25-SAM-09BR | EH19-SAM-09BR   |
| Disc Dia                | 650                                                        | 565             | 565             |
| Inlet Hose Connection   | 25 x 1.5m                                                  | 25 x 1.0m       | 25 x 1.0m       |
| Hose                    | 25 x 30m                                                   | 25 x 30m        | 19 x 30m        |
| Swing dim, A x B x C    | 635 x 650 x 160                                            | 570 x 565 x 190 | 550 x 565 x 160 |
| Close dim. A' x B x C   | 295 x 650 x 160                                            | 290 x 565 x 190 | 270 x 565 x 160 |
| Recess dim. L x W x D   | 760 x 760 x 250                                            | 700 x 700 x 290 | 700 x 700 x 250 |
| Working/ Test Pressure  | 12 bar / 18 bar                                            | 12 bar / 18 bar | 12 bar / 18 bar |
| Minimum Flow Rate       | 34 L/ min                                                  | 34 L/ min       | 28 L/ min       |
| Drum Finishing          | Red (RAL3000) Epoxy Polyester Electrostatic Powder Coating |                 |                 |
| Design & Manufacture to | BS EN 671-1:2001                                           |                 |                 |