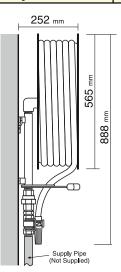

## Manual Fixed Type Fire Hose Reels - Fixed Pipe

EH-25-FPL-12BR

\*\*EH25-FPM-09BR

565

25 x 30m

565 x 190 x 265

12 bar / 18 bar

34 L/ min

Disc Dia

Hose Dim. A x B x C EH-19-FPM-09BR

EH25-FPL-12BR

650

25 x 30m

650 x 160 x 235

2 bar / 18 bar

34 L/ min

Red (RAL3000) Epoxy Polyester Electrostatic Powder Coating

BS EN 671-1:2001

FIXED PIPE TYPE

\*EH19-FPM-09BR

565

19 x 30m

565 x 160 x 235

2 bar / 18 bar