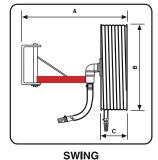

## **Manual Swing Type Fire Hose Reels** - Die Cast

CE marked

EH-19-SHM-09BR

\* Note: PSB approved CE marked pending

SWING

CLOSE

RECESS

\*\*Note: PSB approved

| Technical Data          |                                                            |                 | HOSE INLET      |
|-------------------------|------------------------------------------------------------|-----------------|-----------------|
| ORDERING CODE           | **EH25-SAL-12BR                                            | **EH25-SAM-09BR | EH19-SAM-09BR   |
| Disc Dia                | 650                                                        | 565             | 565             |
| Inlet Hose Connection   | 25 x 1.5m                                                  | 25 x 1.0m       | 25 x 1.0m       |
| Hose                    | 25 x 30m                                                   | 25 x 30m        | 19 x 30m        |
| Swing dim, A x B x C    | 635 x 650 x 160                                            | 570 x 565 x 190 | 550 x 565 x 160 |
| Close dim. A' x B x C   | 295 x 650 x 160                                            | 290 x 565 x 190 | 270 x 565 x 160 |
| Recess dim. L x W x D   | 760 x 760 x 250                                            | 700 x 700 x 290 | 700 x 700 x 250 |
| Working/ Test Pressure  | 12 bar / 18 bar                                            | 12 bar / 18 bar | 12 bar / 18 bar |
| Minimum Flow Rate       | 34 L/ min                                                  | 34 L/ min       | 28 L/ min       |
| Drum Finishing          | Red (RAL3000) Epoxy Polyester Electrostatic Powder Coating |                 |                 |
| Design & Manufacture to | BS EN 671-1:2001                                           |                 |                 |