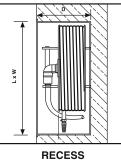

## **Manual Swing Type Fire Hose Reels** - Die Cast

CE marked

EH-19-SHM-09BR

\* Note: PSB approved CE marked pending

SWING

CLOSE

RECESS

\*\*Note: PSB approved

| Technical Data          |                                                            |                 | HOSE INLET      |
|-------------------------|------------------------------------------------------------|-----------------|-----------------|
| ORDERING CODE           | **EH25-SAL-12BR                                            | **EH25-SAM-09BR | EH19-SAM-09BR   |
| Disc Dia                | 650                                                        | 565             | 565             |
| Inlet Hose Connection   | 25 x 1.5m                                                  | 25 x 1.0m       | 25 x 1.0m       |
| Hose                    | 25 x 30m                                                   | 25 x 30m        | 19 x 30m        |
| Swing dim, A x B x C    | 635 x 650 x 160                                            | 570 x 565 x 190 | 550 x 565 x 160 |
| Close dim. A' x B x C   | 295 x 650 x 160                                            | 290 x 565 x 190 | 270 x 565 x 160 |
| Recess dim. L x W x D   | 760 x 760 x 250                                            | 700 x 700 x 290 | 700 x 700 x 250 |
| Working/ Test Pressure  | 12 bar / 18 bar                                            | 12 bar / 18 bar | 12 bar / 18 bar |
| Minimum Flow Rate       | 34 L/ min                                                  | 34 L/ min       | 28 L/ min       |
| Drum Finishing          | Red (RAL3000) Epoxy Polyester Electrostatic Powder Coating |                 |                 |
| Design & Manufacture to | BS EN 671-1:2001                                           |                 |                 |