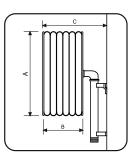

## Manual Fixed Type Fire Hose Reels - Fixed Pipe

EH-25-FPL-12BR

\*\*EH25-FPM-09BR

565

25 x 30m

565 x 190 x 265

12 bar / 18 bar

34 L/ min

Disc Dia

Hose Dim. A x B x C EH-19-FPM-09BR

EH25-FPL-12BR

650

25 x 30m

650 x 160 x 235

2 bar / 18 bar

34 L/ min

Red (RAL3000) Epoxy Polyester Electrostatic Powder Coating

BS EN 671-1:2001

FIXED PIPE TYPE

\*EH19-FPM-09BR

565

19 x 30m

565 x 160 x 235

2 bar / 18 bar