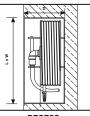

## **Manual Swing Type Fire Hose Reels** - Die Cast

CE marked

EH-19-SHM-09BR

\* Note: PSB approved CE marked pending

SWING

CLOSE

RECESS

\*\*Note: PSB approved