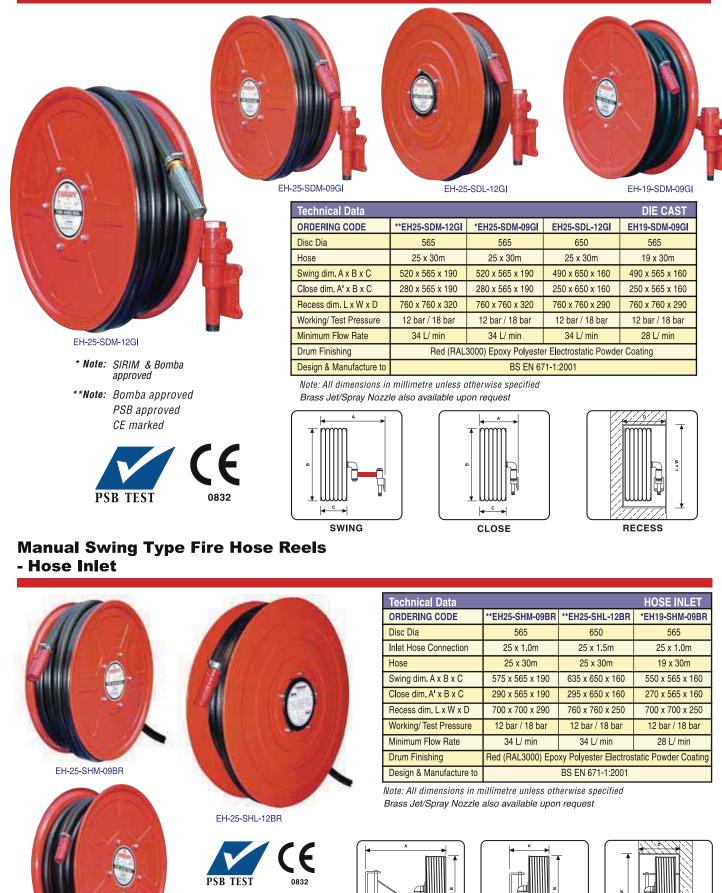

## **Manual Swing Type Fire Hose Reels** - Die Cast

CE marked

EH-19-SHM-09BR

\* Note: PSB approved CE marked pending

SWING

CLOSE

RECESS

\*\*Note: PSB approved