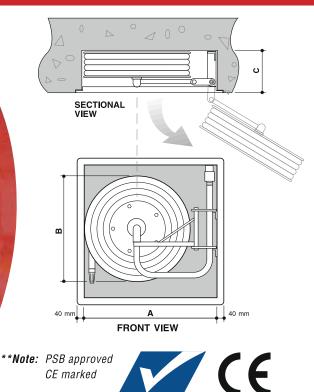

| Technical Data          |                                                            |                 | HOSE INLET      |
|-------------------------|------------------------------------------------------------|-----------------|-----------------|
| ORDERING CODE           | **EH25-SAL-12BR                                            | **EH25-SAM-09BR | EH19-SAM-09BR   |
| Disc Dia                | 650                                                        | 565             | 565             |
| Inlet Hose Connection   | 25 x 1.5m                                                  | 25 x 1.0m       | 25 x 1.0m       |
| Hose                    | 25 x 30m                                                   | 25 x 30m        | 19 x 30m        |
| Swing dim, A x B x C    | 635 x 650 x 160                                            | 570 x 565 x 190 | 550 x 565 x 160 |
| Close dim. A' x B x C   | 295 x 650 x 160                                            | 290 x 565 x 190 | 270 x 565 x 160 |
| Recess dim. L x W x D   | 760 x 760 x 250                                            | 700 x 700 x 290 | 700 x 700 x 250 |
| Working/ Test Pressure  | 12 bar / 18 bar                                            | 12 bar / 18 bar | 12 bar / 18 bar |
| Minimum Flow Rate       | 34 L/ min                                                  | 34 L/ min       | 28 L/ min       |
| Drum Finishing          | Red (RAL3000) Epoxy Polyester Electrostatic Powder Coating |                 |                 |
| Design & Manufacture to | BS EN 671-1:2001                                           |                 |                 |