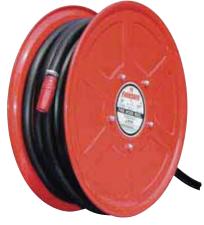

## **Manual Swing Type Fire Hose Reels** - Die Cast

CE marked

EH-19-SHM-09BR

\* Note: PSB approved CE marked pending

SWING

CLOSE

RECESS

\*\*Note: PSB approved