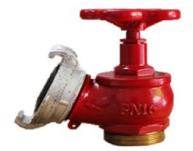

| Model            | HY-0101                          |
|------------------|----------------------------------|
| Inlet            | Male/ Female BSP Screw Thread    |
| Outlet           | Alu. Connection (Vietnam Style)  |
| Body             | Copper Alloy                     |
| Handwheel        | Alu. With epoxy red finish paint |
| Sizes            | 2"                               |
| Working Pressure | PN16                             |
| Seat Test        | 18bar                            |
| Body Test        | 24bar                            |
| Comply to        | BS5041: Part1- 1987              |