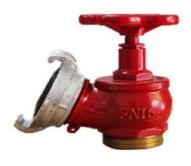

| Model            | HY-0102                          |
|------------------|----------------------------------|
| Inlet            | Male/ Female BSP Screw Thread    |
| Outlet           | Alu. Connection (Vietnam Style)  |
| Body             | Copper Alloy                     |
| Handwheel        | Alu. With epoxy red finish paint |
| Sizes            | 2-1/2"                           |
| Working Pressure | PN16                             |
| Seat Test        | 18bar                            |
| Body Test        | 24bar                            |
| Comply to        | BS5041: Part1- 1987              |